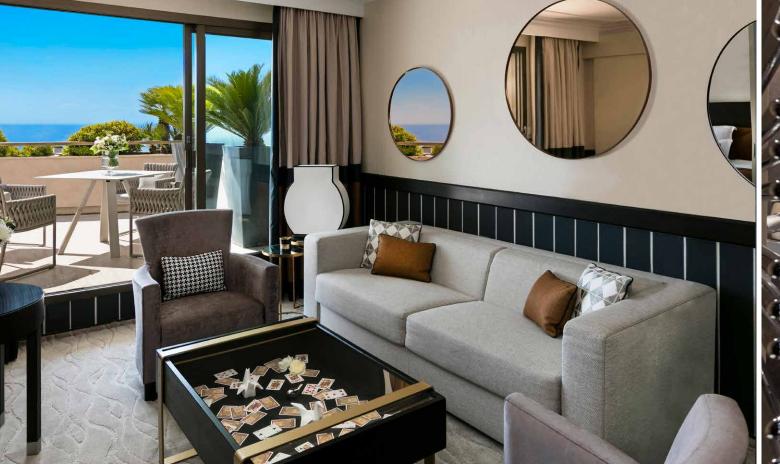

## BARRIÈRE SUITE WITH TERRACE AND SEA VIEW

Room capacity: 4 persons

Surface area: approximately 538 sq ft

View: Overlooking the sea, south facing

View: Overlooking the sea, south facing

Babγ's cot on request

Large wardrobes

Separate toilet

Electronic safe

Nespresso coffee machine

L Welcome traγ

Minibar Minibar

Large soundproofed picture windows

Free wi-fi internet