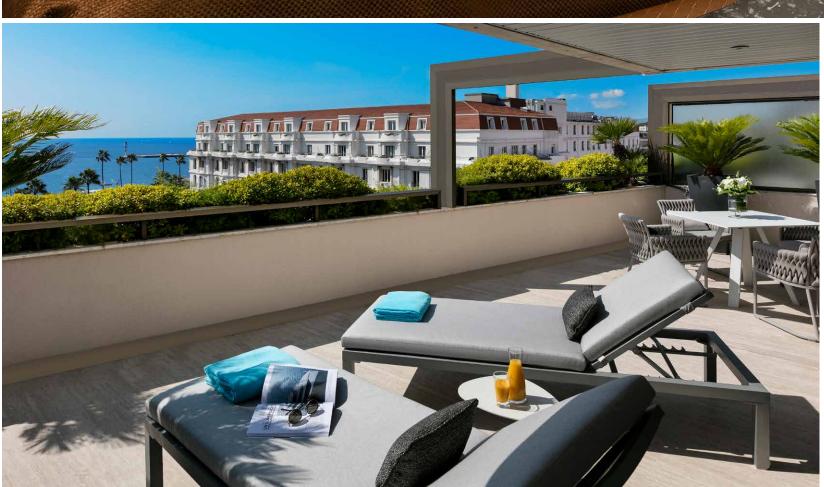

## BARRIÈRE SUITE WITH TERRACE AND SEA VIEW

WONDER AT THE STUNNING
VIEW OF THE MEDITERRANEAN

From the heights of the hotel, the Suite overlooks Cannes.

The refuge of choice for celebrities charms guests
with its magical terrace and 180° view of the Mediterranean.

30m² terrace with table and chairs overlooking the sea

Sunbed on request

Hairdrγer

Bathrobe/slippers

\* Individual air-conditioning

Tron and ironing board

Beds: King size or twin beds

Eco-designed renovated bathroom with bathtub, floor-level shower with frosted screen