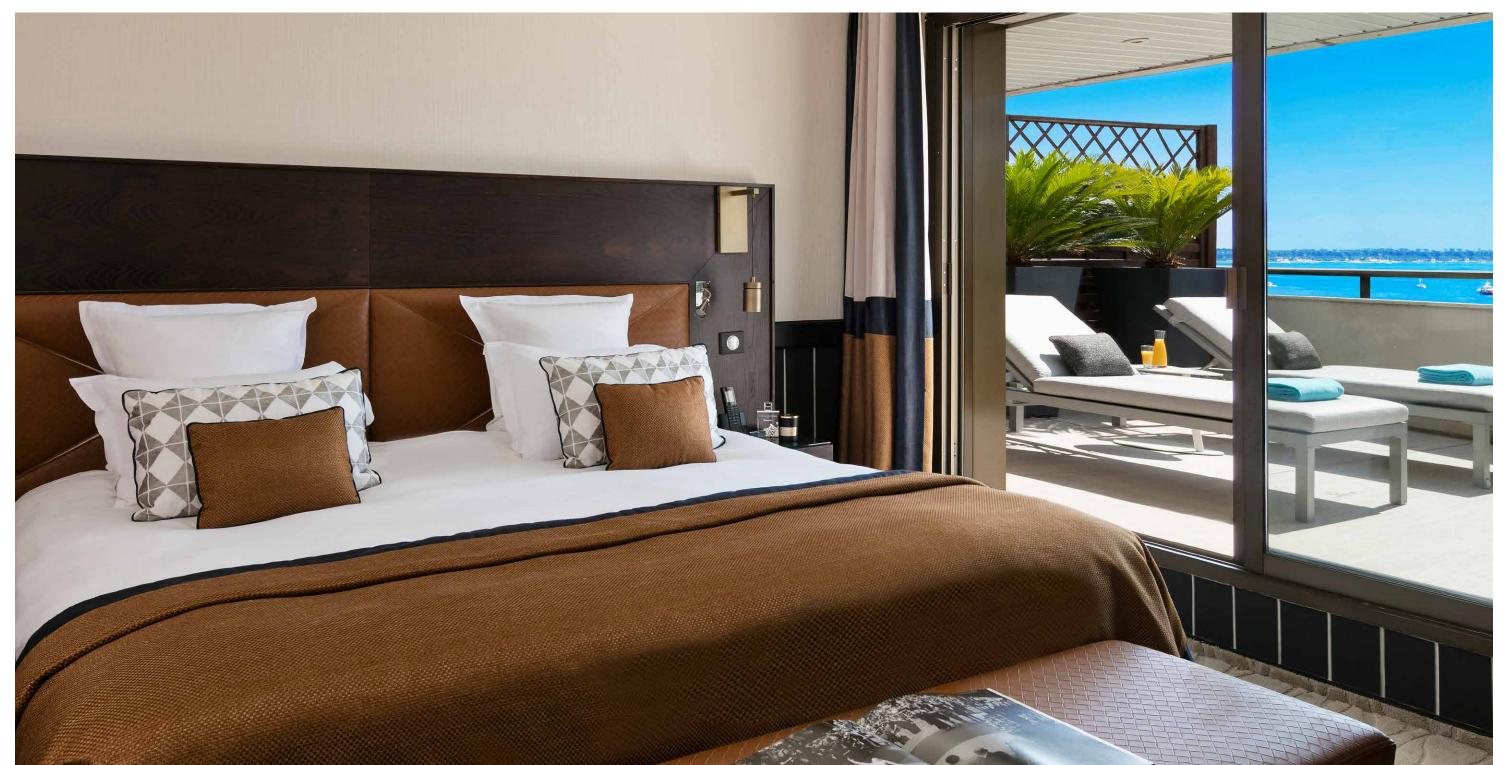

## BARRIÈRE SUITE WITH TERRACE AND SEA VIEW

WONDER AT THE STUNNING
VIEW OF THE MEDITERRANEAN

From the heights of the hotel, the Suite overlooks Cannes.

The refuge of choice for celebrities charms guests
with its magical terrace and 180° view of the Mediterranean.

## BARRIÈRE SUITE WITH TERRACE AND SEA VIEW

Room capacity: 4 persons

Surface area: approximately 538 sq ft

View: Overlooking the sea, south facing

View: Overlooking the sea, south facing

Babγ's cot on request

30m² terrace with table and chairs overlooking the sea

Sunbed on request

Hairdrγer

Bathrobe/slippers

\* Individual air-conditioning

Tron and ironing board

Beds: King size or twin beds

Eco-designed renovated bathroom with bathtub, floor-level shower with frosted screen