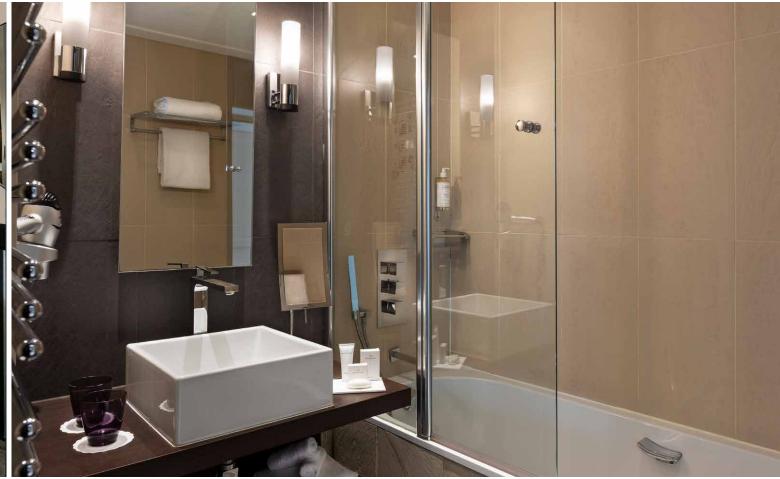

30m² terrace with table and chairs overlooking the sea

Sunbed on request

Hairdrγer

Bathrobe/slippers

\* Individual air-conditioning

Tron and ironing board

Beds: King size or twin beds

Eco-designed renovated bathroom with bathtub, floor-level shower with frosted screen