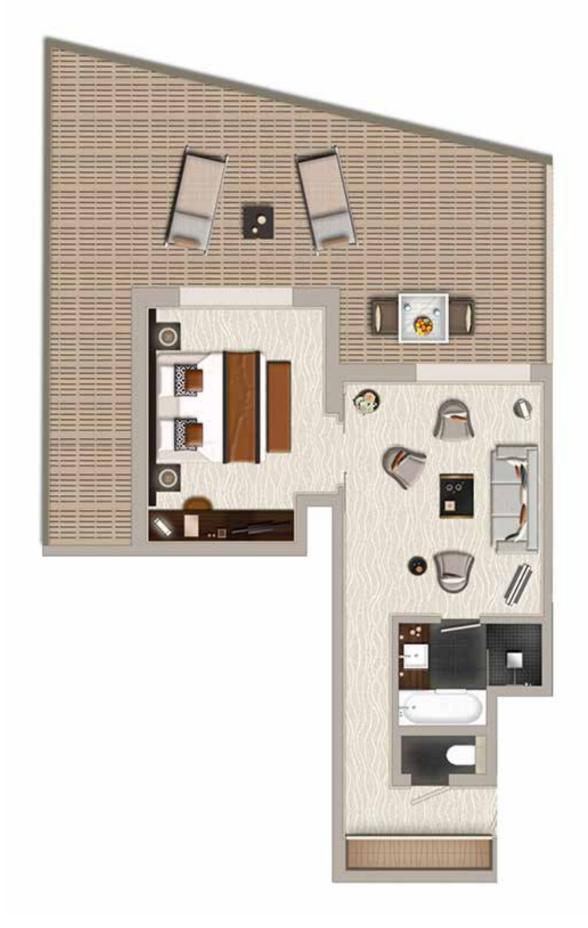

## BARRIÈRE SUITE WITH TERRACE AND SEA VIEW

Room capacity: 4 persons

Surface area: approximately 538 sq ft

View: Overlooking the sea, south facing

View: Overlooking the sea, south facing

Babγ's cot on request

30m² terrace with table and chairs overlooking the sea

Sunbed on request

Hairdrγer

Bathrobe/slippers

\* Individual air-conditioning

Tron and ironing board

Beds: King size or twin beds

Eco-designed renovated bathroom with bathtub, floor-level shower with frosted screen

Large wardrobes

Separate toilet

Electronic safe

Nespresso coffee machine

L Welcome traγ

Minibar Minibar

Large soundproofed picture windows

Free wi-fi internet